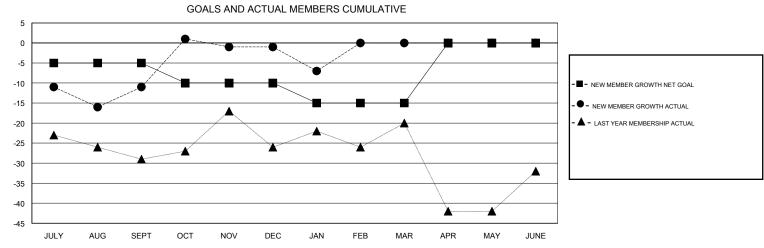

## MONTHLY MEMBERSHIP PROGRESS REPORT

## District 25 A

Results as of: 1/31/2017







| DROPPED CLUBS: 0  DROPPED MEMBERS |         | 25 CLUBS OF 52 ADDED 1 OR MORE<br>NEW MEMBERS | GENDER DISTRIBU<br>MALE<br>FEMALE | UTION<br>937 (69.00%)<br>421 (31.00%) |     |
|-----------------------------------|---------|-----------------------------------------------|-----------------------------------|---------------------------------------|-----|
| DECEASED                          | 15      | CLICK HERE FOR CUMULATIVE  MEMBERSHIP DATA    | TOTAL FAMILY UNIT MEMBERS         |                                       | 339 |
| CLUB CANCELLED OTHER              | 0<br>66 |                                               | FAMILY MEMBERS PAYING HALF DUES   |                                       | 177 |
| TOTAL                             | 81      |