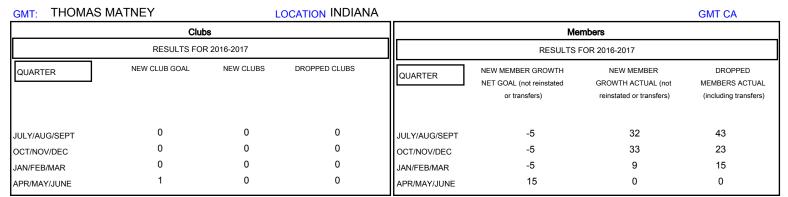

## MONTHLY MEMBERSHIP PROGRESS REPORT

## District 25 A

Results as of: 1/31/2017







| DROPPED CLUBS: 0  DROPPED MEMBERS |         | 25 CLUBS OF 52 ADDED 1 OR MORE<br>NEW MEMBERS | GENDER DISTRIBU<br>MALE<br>FEMALE | UTION<br>937 (69.00%)<br>421 (31.00%) |     |
|-----------------------------------|---------|-----------------------------------------------|-----------------------------------|---------------------------------------|-----|
| DECEASED                          | 15      | CLICK HERE FOR CUMULATIVE  MEMBERSHIP DATA    | TOTAL FAMILY UNIT MEMBERS         |                                       | 339 |
| CLUB CANCELLED OTHER              | 0<br>66 |                                               | FAMILY MEMBERS PAYING HALF DUES   |                                       | 177 |
| TOTAL                             | 81      |